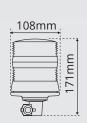

## **LENS COLOURS**

| Amber   | XCB0202  | XCB0302 | XCB0402   | XCB0502 | XCB0602      |
|---------|----------|---------|-----------|---------|--------------|
| Fitting | Magnetic | DIN     | Flexi-DIN | 3-Point | Single Point |
| Weight  | 0.6KG    | 0.5KG   | 0.5KG     | 0.4KG   | 0.5KG        |