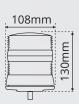

## **LENS COLOURS**

| Amber   | XCB0202  | XCB0302 | XCB0402   | XCB0502 | XCB0602      |
|---------|----------|---------|-----------|---------|--------------|
| Fitting | Magnetic | DIN     | Flexi-DIN | 3-Point | Single Point |
| Weight  | 0.6KG    | 0.5KG   | 0.5KG     | 0.4KG   | 0.5KG        |