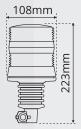

## **LENS COLOURS**

| Amber   | XCB0202  | XCB0302 | XCB0402   | XCB0502 | XCB0602      |
|---------|----------|---------|-----------|---------|--------------|
| Fitting | Magnetic | DIN     | Flexi-DIN | 3-Point | Single Point |
| Weight  | 0.6KG    | 0.5KG   | 0.5KG     | 0.4KG   | 0.5KG        |