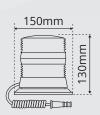

## **LENS COLOURS**

| Amber   | XCB0202  | XCB0302 | XCB0402   | XCB0502 | XCB0602      |
|---------|----------|---------|-----------|---------|--------------|
| Fitting | Magnetic | DIN     | Flexi-DIN | 3-Point | Single Point |
| Weight  | 0.6KG    | 0.5KG   | 0.5KG     | 0.4KG   | 0.5KG        |