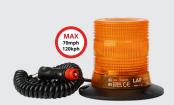

## **MAIN FEATURES**

- Multi-voltage (10-100V)
- 70mph rated on magnetic version
- Nominal flash rate: 75 per minute
- Sealed against dust and moisture ingress
- -30°C to +50°C extreme temperature reliability
- Current consumption: 0.18A @ 12V, 0.15A @ 24V, 0.08A @ 48V, 0.03A @ 80V, 0.02A @ 100V