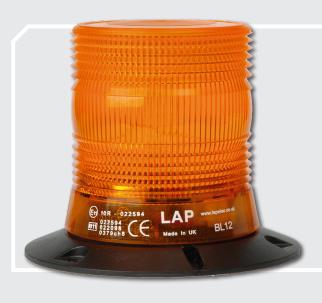

## **XCB XENON BEACON RANGE**

Low power consumption and high durability make this range ideal for plant and contracting, agriculture, utility, fleet and forklift vehicles.

## **MAIN FEATURES**

- Multi-voltage (10-100V)
- 70mph rated on magnetic version
- Nominal flash rate: 75 per minute
- Sealed against dust and moisture ingress
- -30°C to +50°C extreme temperature reliability
- Current consumption: 0.18A @ 12V, 0.15A @ 24V, 0.08A @ 48V, 0.03A @ 80V, 0.02A @ 100V