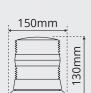

## **LENS COLOURS**

| Amber   | XCB0202  | XCB0302 | XCB0402   | XCB0502 | XCB0602      |
|---------|----------|---------|-----------|---------|--------------|
| Fitting | Magnetic | DIN     | Flexi-DIN | 3-Point | Single Point |
| Weight  | 0.6KG    | 0.5KG   | 0.5KG     | 0.4KG   | 0.5KG        |